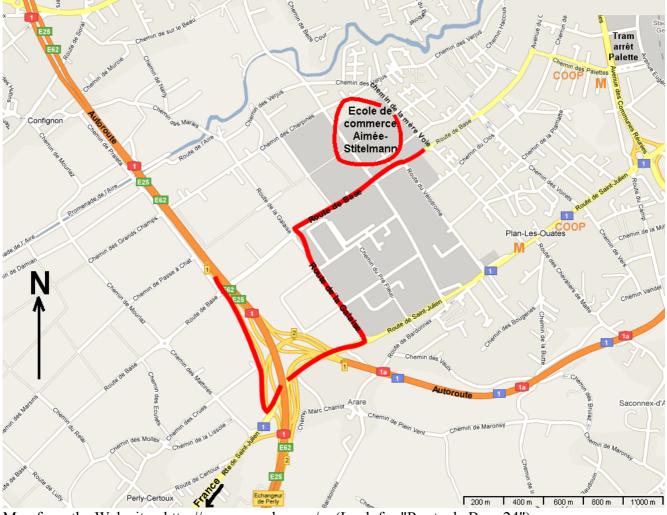

## Indications and a map to come at the 25<sup>ème</sup> Swiss Juggling Convention in 2011.

The  $25^{th}$  Swiss Juggling Convention will take place in the Aimée-Stitelmann School, route de Base, n°24, 1228 Plan-les-Ouates.

If you come by **car from Switzerland**, take the highway A1/E25/E62, from Lausanne. Take the Geneva Airport junction, follow France for 13 km. Take the exit "Perly, Plan-les-Ouates" and follow the red line marked on the map.

(Plan-les-Ouates, Z.I., exit 2)

On the road from St. Julien, take: " Zone Industrielle Plan-les-Ouates ".

If you come by **car from France**, exit at Saint-Julien en Genevois, direction "Genève douane de Perly". From the Perly customs, drive 1.5 km, direction Plan-les-Ouates. You will arrive to the place marked "France " on the map. Follow the path marked in red leading to the route de Base. On the road from St. Julien, take: " Zone Industrielle Plan-les-Ouates ".

Here is a map to help you.

Map from the Web site : http://maps.google.com/ (Look for "Route de Base 24")